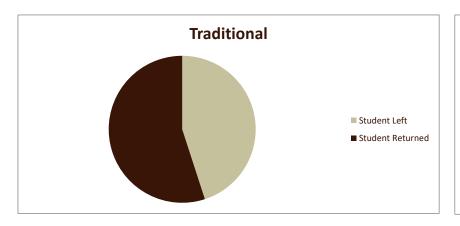

## **Retention of New Entering Student Cohorts**

Fall Entering Terms 2014-2021

| Retention Rates               |                          |                     | Term      |           |           |           |           |           |           |                                 |  |
|-------------------------------|--------------------------|---------------------|-----------|-----------|-----------|-----------|-----------|-----------|-----------|---------------------------------|--|
| Due que us                    | Cotogomi                 | Result              | Fall 2014 | Fall 2015 | Fall 2016 | Fall 2018 | Fall 2019 | Fall 2020 | Fall 2021 | 8-Yr.<br>Composite<br>Retention |  |
| Program<br>Philosophy         | Category                 | Result              | Fall 2014 | Fall 2013 | Fall 2010 | Fall 2016 | Fall 2013 | Fall 2020 | raii 2021 | Retention                       |  |
| Philosophy                    | Traditional              |                     |           |           |           |           |           |           |           |                                 |  |
|                               |                          | % Students Leaving  | 0.0%      | 33.3%     | 100.0%    | 75.0%     | 0.0%      | 50.0%     | 66.7%     | 45.0%                           |  |
|                               |                          | % Students Retained | 100.0%    | 66.7%     | 0.0%      | 25.0%     | 100.0%    | 50.0%     | 33.3%     | 55.0%                           |  |
|                               | Transfer                 |                     |           |           |           |           |           |           |           |                                 |  |
|                               |                          | % Students Retained |           |           | 100.0%    | 100.0%    |           |           |           | 100.0%                          |  |
|                               |                          |                     | Fall 2014 | Fall 2015 | Fall 2016 | Fall 2017 | Fall 2018 | Fall 2019 | Fall 2020 | Fall 2021                       |  |
| SMSU Overall Traditional Rate |                          |                     | 68.4%     | 68.3%     | 59.9%     | 64.7%     | 67.2%     | 73.7%     | 63.1%     | 67.1%                           |  |
| Students in Cohort            |                          |                     | Term      |           |           |           |           |           |           |                                 |  |
| Program                       | Category                 | Result              | Fall 2014 | Fall 2015 | Fall 2016 | Fall 2018 | Fall 2019 | Fall 2020 | Fall 2021 | Total                           |  |
| Philosophy                    | Traditional              | # Students Leaving  |           | 1         | 2         | 3         |           | 1         | 2         | 9                               |  |
|                               |                          | # Students Retained | 4         | 2         |           | 1         | 2         | 1         | 1         | 11                              |  |
|                               | <b>Traditional Total</b> |                     | 4         | 3         | 2         | 4         | 2         | 2         | 3         | 20                              |  |
|                               | Transfer                 | # Students Retained |           |           | 1         | 1         |           |           |           | 2                               |  |
|                               | Transfer Total           |                     |           |           | 1         | 1         |           |           |           | 2                               |  |
|                               |                          |                     |           |           |           |           |           |           |           |                                 |  |